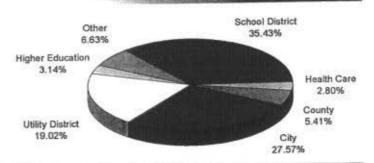

unds rate to 4.75%, any additional moves by the Federal Reserve are expected to be dependent on the behavior of both labor and financial markets. With a strong payroll number, the Fed would likely stay on the sidelines at the October 31st meeting. However, deterioration in either of these indicators could motivate the Fed to cut rates further. Additionally, the state of the credit and stock markets will also play key roles at the next FOMC meeting, as either of these could affect the Fed's outlook on growth.

For more information about TexSTAR, please visit our web site at www.texstar.org.

### Information at a Glance

Portfolio by Type of Investment As of September 30, 2007



Distribution of Participants by Type As of September 30, 2007



Portfolio by Maturity As of September 30, 2007



### Performance

| Month            | Average<br>Rate    | Book<br>Value                                     | Market<br>Value     | Net<br>Asset Value | WAM (1)* | WAM (2)* | Number of<br>Participants |
|------------------|--------------------|---------------------------------------------------|---------------------|--------------------|----------|----------|---------------------------|
| Can 07           | 5.1175%            | \$ 5,101,146,389.66                               | \$ 5,102,374,857.54 | 1.000240           | 20       | 78       | 573                       |
| Sep 07           | 5.2540%            | 5,117,776,256.51                                  | 5,118,532,127.32    | 1.000118           | 16       | 42       | 567                       |
| Aug 07           | 5.2829%