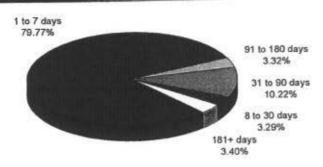

employment rate remained unchanged and inflation concerns eased.

Following September 18th's 50 bp cut in the fed funds rate to 4.75%, any additional moves by the Federal Reserve are expected to be dependent on the behavior of both labor and financial markets. With a strong payroll number, the Fed would likely stay on the sidelines at the October 31st meeting. However, deterioration in either of these indicators could motivate the Fed to cut rates further. Additionally, the state of the credit and stock markets will also play key roles at the next FOMC meeting, as either of these could affect the Fed's outlook on growth.

For more information about TexSTAR, please visit our web site at www.texstar.org.

### Information at a Glance

Portfolio by Type of Investment As of September 30, 2007



Distribution of Participants by Type As of September 30, 2007



Portfolio by Maturity As of September 30, 2007



### Performance

| Month            | Average<br>Rate    | Book<br>Value                                     | Market<br>Value     | Net<br>Asset Value | WAM (1)* | WAM (2)* | Number of<br>Participants |
|------------------|--------------------|---------------------------------------------------|---------------------|--------------------|----------|----------|---------------------------|
| Can 07           | 5.1175%            | \$ 5,101,146,389.66                               | \$ 5,102,374,857.54 | 1.000240           | 20       | 78       | 573                       |
| Sep 07           | 5.2540%            | 5,117,776,256.51                                  | 5,118,532,1