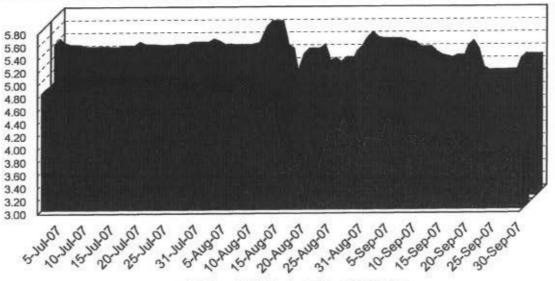

(49,991,920.00)   | (49,991,920.00)  |
| Repurchase Agreements                | 3,989,667,000.00  | 3,989,667,000.00 |
| Government Securities                | 1,175,104,940.21  | 1,176,333,408.09 |

Tota

\$ 5,101,146,389.66

\$ 5,102,374,857.54

Market value of collateral supporting the Repurchase Agreements is at least 102% of the Book Value. The portfolio is managed by J.P. Morgan Chase & Co. and the assets are safekept in a separate custodial account at the Federal Reserve Bank in the name of TexSTAR. The only source of payment to the Participants are the assets of TexSTAR. There is no secondary source of payment for the pool such as insurance or guarantee. Should you require a copy of the portfolio, please contact TexSTAR Participant Services.

# TexSTAR versus 90-Day Treasury Bill



■90 Day T-Bill Rate ■TexSTAR Rate

# Daily Summary for September 2007

| Date      | Mny Mkt Fund<br>Equiv. [SEC Std.] | Daily Allocation<br>Factor | TexSTAR Invested<br>Balance | Market Value<br>Per Share | WAM<br>Days (1)* | WAM<br>Days (2) |
|-----------|-----------------------------------|----------------------------|-----------------------------|---------------------------|------------------|-----------------|
| 1-Sep-07  | 5.3641%                           | 0.000146962                | 5,117,776,256,51            | 1.000118                  | 19               | 72              |
| 2-Sep-07  | 5.3641%                           | 0.000146962                | 5,117,776,256.51            | 1.000118                  | 19               | 72              |
| 3-Sep-07  | 5.3641%