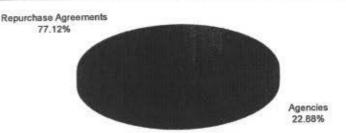

Following September 18th's 50 bp cut in the fed funds rate to 4.75%, any additional moves by the Federal Reserve are expected to be dependent on the behavior of both labor and financial markets. With a strong payroll number, the Fed would likely stay on the sidelines at the October 31st meeting. However, deterioration in either of these indicators could motivate the Fed to cut rates further. Additionally, the state of the credit and stock markets will also play key roles at the next FOMC meeting, as either of these could affect the Fed's outlook on growth.

For more information about TexSTAR, please visit our web site at www.texstar.org.

### Information at a Glance

Portfolio by Type of Investment As of September 30, 2007



Distribution of Participants by Type As of September 30, 2007



Portfolio by Maturity As of September 30, 2007



### Performance

| Month            | Average<br>Rate    | Book<br>Value                                     | Market<br>Value     | Net<br>Asset Value | WAM (1)* | WAM (2)* | Number of<br>Participants |
|------------------|--------------------|---------------------------------------------------|---------------------|--------------------|----------|----------|---------------------------|
| Can 07           | 5.1175%            | \$ 5,101,146,389.66                               | \$ 5,102,374,857.54 | 1.000240           | 20       | 78       | 573                       |
| Sep 07           | 5.2540%            | 5,117,776,256.51                                  | 5,118,532,127.32    | 1.000118           | 16       | 42       | 567